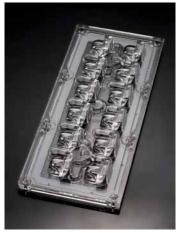

## STRADA-IP-2X6-T2-B-90 and -T3-B-90

IESNA Type II and III street light optics with 90° rotated beams

#### **FEATURES**

- LEDiL standard 2X6 footprint with integrated silicone seal
- Wide square-shaped beam pattern turned 90-degrees
- Up to IP67 and designed to be used without protective glass
- Fastening with 8 screws
- Space reserved inside for PCB screws, connectors, wires and other components
- Available in PMMA
- Dimensions: 173 x71,4 mm

#### TYPICAL APPLICATIONS

- Street lighting
- Wide outdoor areas

STRADA-IP-2X6-T2-B-90

STRADA-IP-2X6-T3-B-90