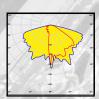

## STRADA-IP-2X6-T2-B-90 and -T3-B-90

IESNA Type II and III street light optics with 90° rotated beams

#### **FEATURES**

- LEDiL standard 2X6 footprint with integrated silicone seal
- Wide square-shaped beam pattern turned 90-degrees
- Up to IP67 and designed to be used without protective glass
- Fastening with 8 screws
- Space reserved inside for PCB screws, connectors, wires and other components
- Available in PMMA
- Dimensions: 173 x71,4 mm

#### TYPICAL APPLICATIONS

- Street lighting
- Wide outdoor areas

STRADA-IP-2X6-T2-B-90

STRADA-IP-2X6-T3-B-90