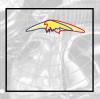

## STRADA-IP-2X6-T2-B-90 and -T3-B-90

IESNA Type II and III street light optics with 90° rotated beams

#### **FEATURES**

- LEDiL standard 2X6 footprint with integrated silicone seal
- Wide square-shaped beam pattern turned 90-degrees
- Up to IP67 and designed to be used without protective glass
- Fastening with 8 screws
- Space reserved inside for PCB screws, connectors, wires and other components
- Available in PMMA
- Dimensions: 173 x71,4 mm

#### TYPICAL APPLICATIONS

- Street lighting
- Wide outdoor areas

STRADA-IP-2X6-T2-B-90

STRADA-IP-2X6-T3-B-90