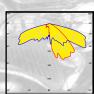

## STRADA-IP-2X6-T2-B-90 and -T3-B-90

IESNA Type II and III street light optics with 90° rotated beams

#### **FEATURES**

- LEDiL standard 2X6 footprint with integrated silicone seal
- Wide square-shaped beam pattern turned 90-degrees
- Up to IP67 and designed to be used without protective glass
- Fastening with 8 screws
- Space reserved inside for PCB screws, connectors, wires and other components
- Available in PMMA
- Dimensions: 173 x71,4 mm

#### TYPICAL APPLICATIONS

- Street lighting
- Wide outdoor areas

STRADA-IP-2X6-T2-B-90

STRADA-IP-2X6-T3-B-90