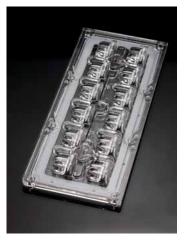

## STRADA-IP-2X6-T2-B-90 and -T3-B-90

IESNA Type II and III street light optics with 90° rotated beams

#### **FEATURES**

- LEDiL standard 2X6 footprint with integrated silicone seal
- Wide square-shaped beam pattern turned 90-degrees
- Up to IP67 and designed to be used without protective glass
- Fastening with 8 screws
- Space reserved inside for PCB screws, connectors, wires and other components
- Available in PMMA
- Dimensions: 173 x71,4 mm

#### TYPICAL APPLICATIONS

- Street lighting
- Wide outdoor areas

STRADA-IP-2X6-T2-B-90

STRADA-IP-2X6-T3-B-90