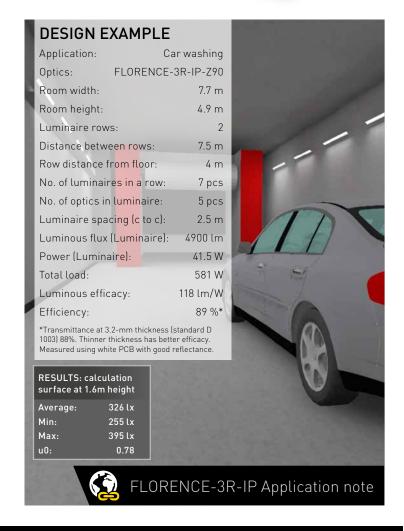

# FLORENCE-3R-IP-Z90 FLORENCE-3R-IP-Z60 FLORENCE-3R-IP-O

Typical efficiency: 86%