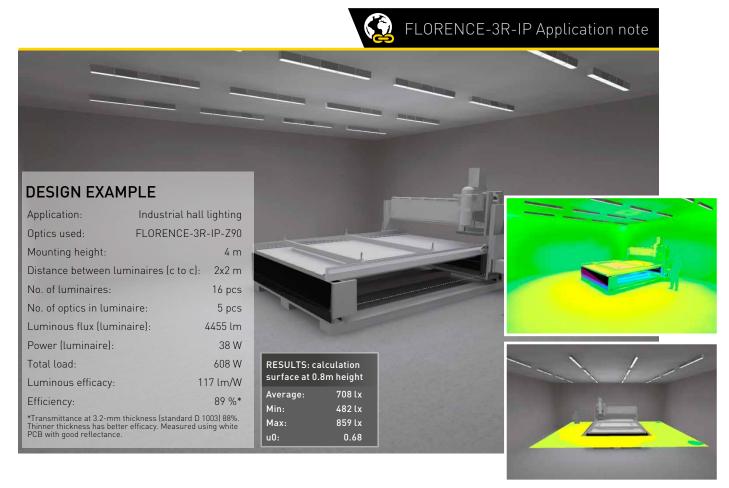

# FLORENCE-3R-IP-Z90 FLORENCE-3R-IP-Z60 FLORENCE-3R-IP-O

Typical efficiency: 86%