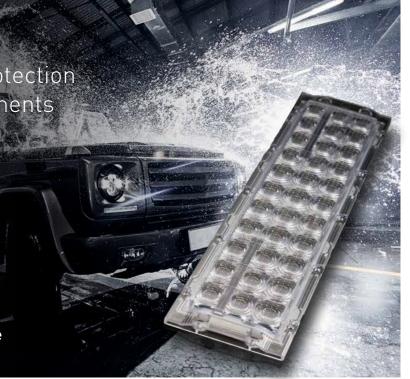

# FLORENCE-3R-IP

PC optics with up to IP67 protection for moist and dusty environments

LEDiL's well established FLORENCE family is also available in a rugged IP-version. The FLORENCE-3R-IP has an integrated silicone gasket providing ingress protection against water and dust. The 3x11 optics layout is compatible with Zhaga book 7 light engines and mid power LEDs. The surface eliminates the bright spots from the LEDs resulting in uniform surface brightness and also makes modules suitable for tunable white applications.

# **FEATURES**

- Integrated silicone gasket for up to IP67 ingress protection
- Perfect solution for industrial halls affected by moisture and constant dust
- 90°, 60° and oval beams similar to original FLORENCE-3R
- Sturdy fastening with screws
- Highly efficient modular lighting with mid power LEDs